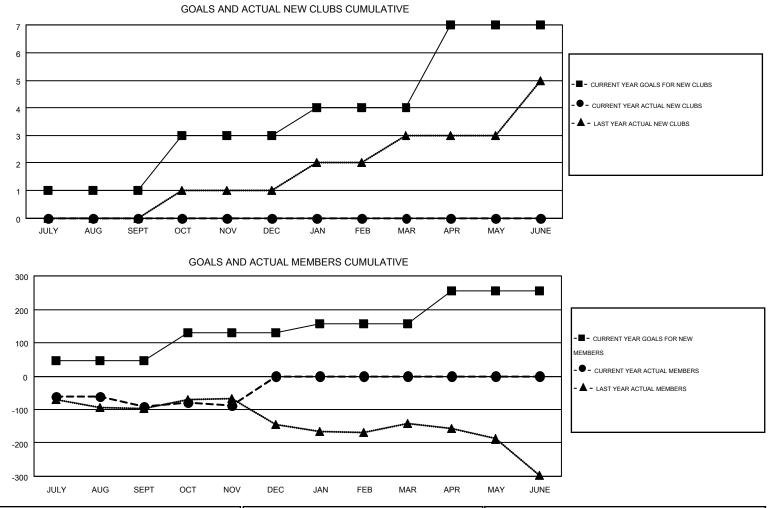

## GMT: HARVEY WHITLEY

|               | Clubs<br>RESULTS FOR 2015-2016<br>UARTER NEW CLUB NEW CLUBS DROPPED NET<br>GOAL CLUBS GAIN/LOSS |                   |   |    | Members                                                                                                                                                                    |    |                       |     |                  |  |
|---------------|-------------------------------------------------------------------------------------------------|-------------------|---|----|----------------------------------------------------------------------------------------------------------------------------------------------------------------------------|----|-----------------------|-----|------------------|--|
|               | RESUL                                                                                           | LTS FOR 2015-2016 | ; |    | RESULTS FOR 2015-2016   QUARTER NEW MEMBER<br>GOAL CHARTER AND<br>NEW DROPPED<br>MEMBERS<br>ADDED   JULY/AUG/SEPT 47 136 226   OCT/NOV/DEC 84 101 100   JAN/FEB/MAR 26 0 0 |    | RESULTS FOR 2015-2016 |     |                  |  |
| QUARTER       |                                                                                                 | NEW CLUBS         |   |    | QUARTER                                                                                                                                                                    |    | NEW<br>MEMBERS        |     | NET<br>GAIN/LOSS |  |
| JULY/AUG/SEPT | 1                                                                                               | 0                 | 1 | -1 | JULY/AUG/SEPT                                                                                                                                                              | 47 | 136                   | 226 | -90              |  |
| OCT/NOV/DEC   | 2                                                                                               | 0                 | 0 | 0  | OCT/NOV/DEC                                                                                                                                                                | 84 | 101                   | 100 | 1                |  |
| JAN/FEB/MAR   | 1                                                                                               | 0                 | 0 | 0  | JAN/FEB/MAR                                                                                                                                                                | 26 | 0                     | 0   | 0                |  |
| APR/MAY/JUNE  | 3                                                                                               | 0                 | 0 | 0  | APR/MAY/JUNE                                                                                                                                                               | 99 | 0                     | 0   | 0                |  |

| DROPPED CLUBS: 1 |     | 88 CLUBS OF 230 ADDED 1 OR MORE | GENDER DISTRIBUTION   |                |  |
|------------------|-----|---------------------------------|-----------------------|----------------|--|
|                  |     | NEW MEMBERS                     | MALE                  | 3,738 (68.19%) |  |
| DROPPED MEMBERS  |     |                                 | FEMALE                | 1,744 (31.81%) |  |
| DECEASED         | 43  | CLICK HERE FOR HEALTH           | FAMILY UNIT MEMBERS   | 1,034          |  |
| CLUB CANCELLED   | 6   | ASSESSMENT DATA                 | HEAD OF HOUSEHOLD     |                |  |
| OTHER            | 277 |                                 | NON-HEAD OF HOUSEHOLD | 530            |  |
| TOTAL            | 326 |                                 |                       |                |  |